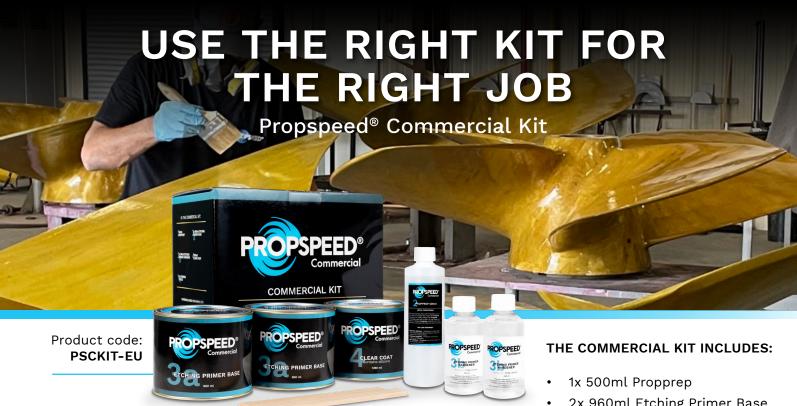

## **COVERAGE GUIDE FOR PROPELLER:**

2x Propellers: 165-203cm Surface: 14.2m<sup>2</sup>

- 2x 960ml Etching Primer Base
- 2x 240ml Etching Primer hardener
- 1x 1280ml Clear Coat
- 2x stirring sticks

## KIT USAGE

The Commercial Kit is the equivalent of 4 Large Kits, and doesn't need to be used all at once. With 2 x Etching Primer Base and Hardener, half can be mixed for one job and the other half saved for another job. Propspeed's Clear Coat will keep, provided it is repackaged correctly with no air in the can.